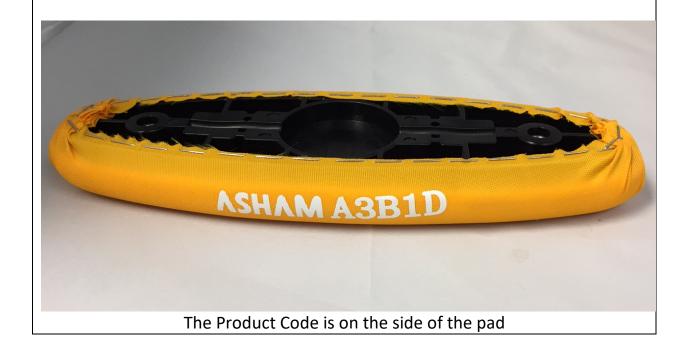

| Asham Curling                   |                        |  |
|---------------------------------|------------------------|--|
| Speed 360 Pro Pad V2 (New Foam) | WCF Product Code A3B1D |  |

| BalancePlus Curling   |                        |
|-----------------------|------------------------|
| eLite for BalancePlus | WCF Product Code B1A1A |
|                       | WCF Product Code B1A1B |
|                       | WCF Product Code B1A1C |
|                       | WCF Product Code B1A1D |

The Product Code is on the side of the pad stencilled on the fabric, Although Pictures of Product Codes B1A1A, B1A1B and B1A1C are not shown they remain valid, please note an additional number is now included after the Product Code for internal BalancePlus purposes only.