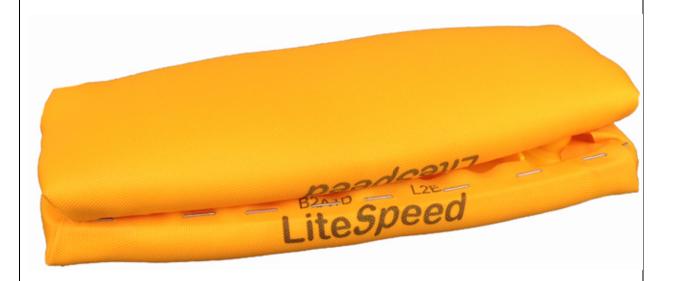

| BalancePlus Curling |                        |
|---------------------|------------------------|
| eLite for Litespeed | WCF Product Code B2A1A |
|                     | WCF Product Code B2A1B |
|                     | WCF Product Code B2A1C |
|                     | WCF Product Code B2A1D |
|                     | WCF Product Code B2A1E |

The Product Code is on the side of the pad stencilled on the fabric, Although Pictures of Product Codes B2A1A, B2A1B and B2A1C are not shown they remain valid, please note an additional number is now included after the Product Code for internal BalancePlus purposes only.