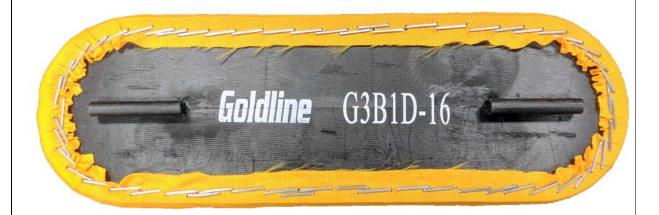

| Goldline Curling    |                        |
|---------------------|------------------------|
| Air Pro Curling Pad | WCF Product Code G3B1D |
|                     |                        |

The Product Code is marked on the head as shown, please note from the D series pad an additional number is included after the Product Code for internal Goldline purposes only.