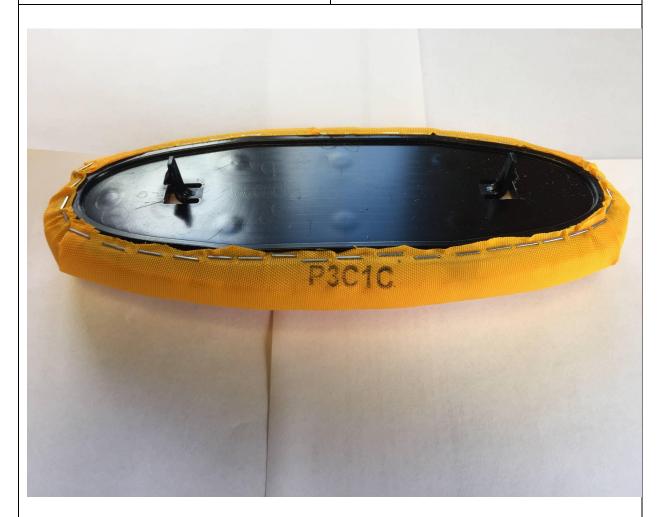

## Performance Brush

Performance Spider WCF Approved Brush

WCF Product Code P3C1C

The Product Code is marked on the pad as shown