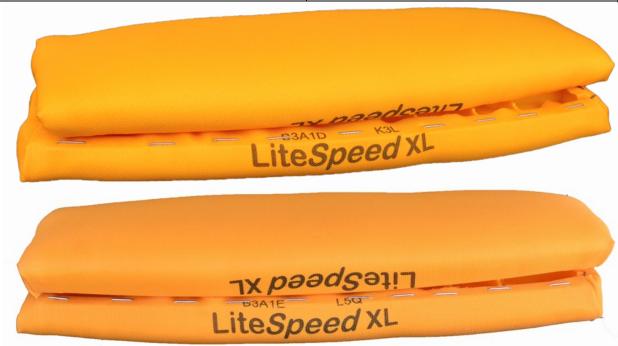

| BalancePlus Curling    |                        |
|------------------------|------------------------|
| eLite for Litespeed XL | WCF Product Code B3A1C |
|                        | WCF Product Code B3A1D |
|                        | WCF Product Code B3A1E |

The Product Code is on the side of the pad stencilled on the fabric. Although Pictures of Product Codes B3A1C is not shown they remain valid, please note an additional number is now included after the Product Code for internal BalancePlus purposes only.