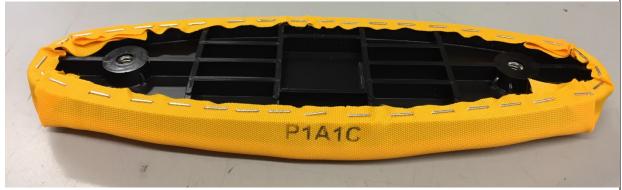

| Performance Brush             |                        |
|-------------------------------|------------------------|
| WCF Approved Replacement Head | WCF Product Code P1A1A |
|                               | WCF Product Code P1A1B |
|                               | WCF Product Code P1A1C |

The Product Code is on the side of the pad stencilled on the fabric Although pictures of WCF Product Code P1A1A and P1A1B are not shown they remain valid