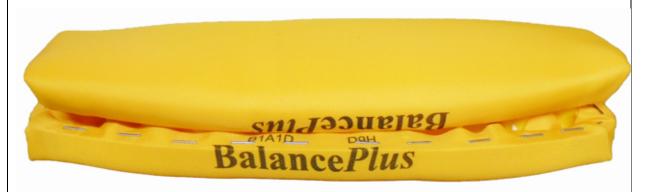

| Asham Curling                   |                        |  |
|---------------------------------|------------------------|--|
| Speed 360 Pro Pad V2 (New Foam) | WCF Product Code A3B1D |  |

| BalancePlus Curling   |                        |
|-----------------------|------------------------|
| eLite for BalancePlus | WCF Product Code B1A1A |
|                       | WCF Product Code B1A1B |
|                       | WCF Product Code B1A1C |
|                       | WCF Product Code B1A1D |

The Product Code is on the side of the pad stencilled on the fabric, Although Pictures of Product Codes B1A1A, B1A1B and B1A1C are not shown they remain valid, please note an additional number is now included after the Product Code for internal BalancePlus purposes only.