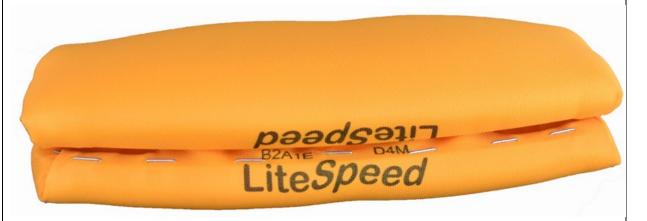

| BalancePlus Curling |                        |
|---------------------|------------------------|
| eLite for Litespeed | WCF Product Code B2A1A |
|                     | WCF Product Code B2A1B |
|                     | WCF Product Code B2A1C |
|                     | WCF Product Code B2A1D |
|                     | WCF Product Code B2A1E |

The Product Code is on the side of the pad stencilled on the fabric, Although Pictures of Product Codes B2A1A, B2A1B and B2A1C are not shown they remain valid, please note an additional number is now included after the Product Code for internal BalancePlus purposes only.