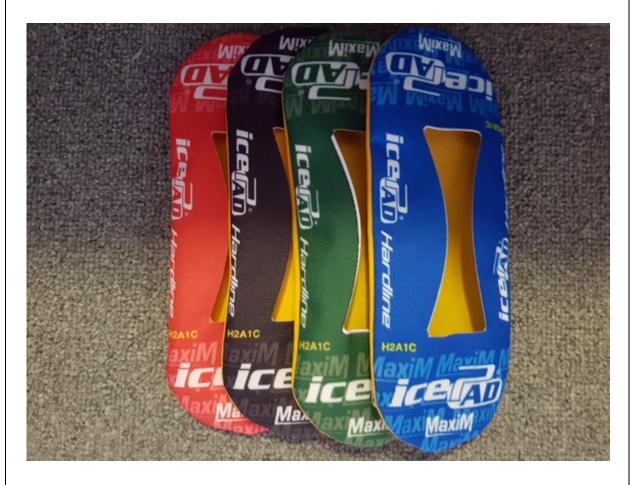

| Hardline Curling   |                        |
|--------------------|------------------------|
| icePad Maxim Cover | WCF Product Code H2A1A |
|                    | WCF Product Code H2A1B |
|                    | WCF Product Code H2A1C |

The Product Code is printed on the top section of the cover – on some custom designs the exact location may vary

On a small number of pads the Product Code is written on the fabric on the side of the pad, most now have the product code on the side of the pad on an interior label