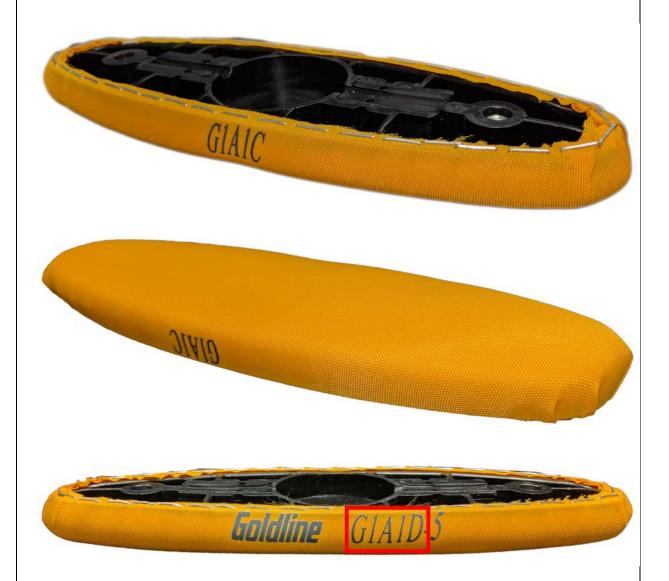

| Goldline Curling     |                        |
|----------------------|------------------------|
| Oval Pro Curling Pad | WCF Product Code G1A1A |
|                      | WCF Product Code G1A1B |
|                      | WCF Product Code G1A1C |
|                      | WCF Product Code G1A1D |
|                      | WCF Product Code G1B1D |

The Product Code is on the side of the pad stencilled on the fabric, please note from the D series pad an additional number is included after the Product Code for internal Goldline purposes only. Although Pictures of Product Codes G1A1A and G1A1B are not shown they remain valid