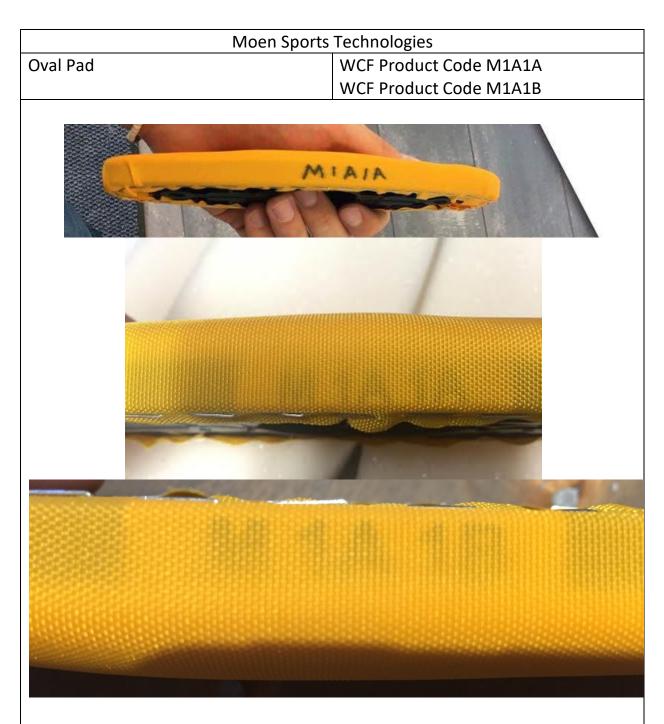

f Product Codes G1A1A and G1A1B are not shown they remain valid

| Goldline Curling    |                        |
|---------------------|------------------------|
| Air Pro Curling Pad | WCF Product Code G3B1D |
|                     |                        |





The Product Code is marked on the head as shown, please note from the D series pad an additional number is included after the Product Code for internal Goldline purposes only.

| Hardline Curling   |                        |
|--------------------|------------------------|
| icePad Maxim Cover | WCF Product Code H2A1A |
|                    | WCF Product Code H2A1B |
|                    | WCF Product Code H2A1C |



The Product Code is printed on the top section of the cover – on some custom designs the exact location may vary



On a small number of pads the Product Code is written on the fabric on the side of the pad, most now have the product code on the side of the pad on an interior label

| Performance Brush             |                        |
|-------------------------------|------------------------|
| WCF Approved Replacement Head | WCF Product Code P1A1A |
|                               | WCF Product Code P1A1B |
|                               | WCF Product Code P1A1C |



The Product Code is on the side of the pad stencilled on the fabric Although pictures of WCF Product Code P1A1A and P1A1B are not shown they remain valid

## Performance Brush

Performance Spider Brush

WCF Product Code P2B1C SUSPENDED



The Product Codes P2B1C-1 and P2B1C-2 have been withdrawn by the manufacturer due to conforma