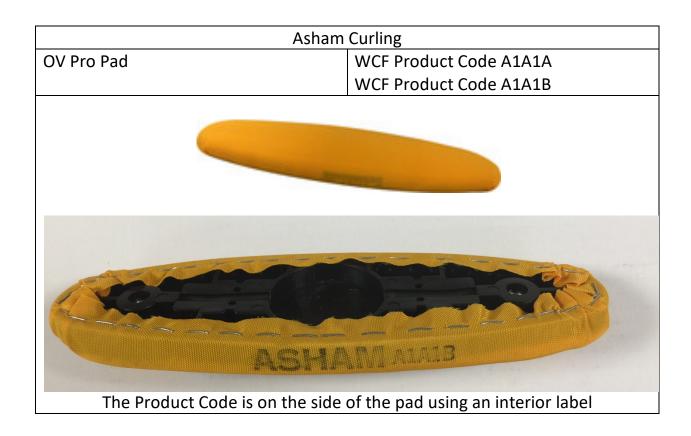

| Asham Curling                   |                        |  |
|---------------------------------|------------------------|--|
| Speed 360 Pro Pad V2 (New Foam) | WCF Product Code A3B1D |  |

| BalancePlus Curling   |                        |
|-----------------------|------------------------|
| eLite for BalancePlus | WCF Product Code B1A1A |
|                       | WCF Product Code B1A1B |
|                       | WCF Product Code B1A1C |
|                       | WCF Product Code B1A1D |

The Product Code is on the side of the pad stencilled on the fabric, Although Pictures of Product Codes B1A1A, B1A1B and B1A1C are not shown they remain valid, please note an additional number is now included after the Product Code for internal BalancePlus purposes only.