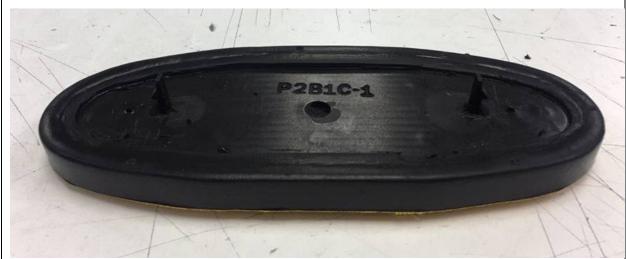

## Performance Brush

Performance Spider Brush

WCF Product Code P2B1C SUSPENDED

The Product Codes P2B1C-1 and P2B1C-2 have been withdrawn by the manufacturer due to conformance issues. These pads must not be used in Elite Competition.

The Product Code is branded onto the base of the pad, please note the spider pad has an additional number included after the Product Code for internal Performance purposes only.